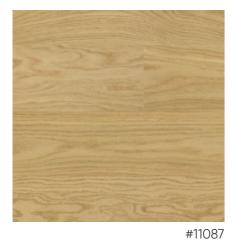

Square edges

#11126 1 Strip Oak Nordic Matt Lacquered Gloss 15-20%

Square edges

1 Strip Oak Vivid Matt Lacquered
Gloss 15-20%
Square edges

1 Strip Oak Elite Pure Line Extra Matt Lacquered Gloss 5%

Brushed 2 side bevel