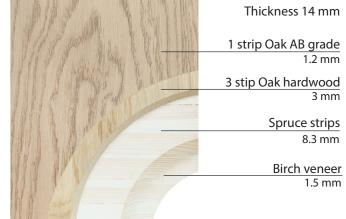

ered Gloss 5%

Light brushed Square edges

% Specials |



# Types of Nova



# Available in 3 wood species



NOVA is a truly innovative 100% wooden flooring in rare select grading with fixed sizes. We care about the future of our planet.

Save the planet, choose NOVA!

#16005

1 Strip Oak Nova Elite Satdstone Extra Matt Lacquered Gloss 5%

Light Brushed Square edges

Specials |



Tova is a veneered flooring product consisting of 100% wood.

Tova combined wear layer overall thickness is 4.2 mm with 3.0 mm hardwood mechanical layer and 1.2 mm decorative layer.

Thicker decorative layer allows us to make a surface beveled and with deep brushing.

# 4 types of Tova

# Thickness 14 mm 1 strip Oak AB grade 1.2 mm 1 stip Oak hardwood 3 mm Spruce strips 8.3 mm Birch veneer 1.5 mm

# Tova Life



## Tova Eco



# Tova Project



# Available in 3 wood species



oak



ash



walnut

# #19003 1 Strip Oak Tova Elite London Extra Matt Lacquered Gloss 5%

Light Brushed 2 side bevel

Specials |

# **RUSTICAL COLLECTION**

Only 7% of total volume of harvested wood comes in high grading. The rest has rustical and knotty look.

We have developed the collection that makes even rustical wood looking appealing.



1 Strip Oak Rustic Dark Filler Extra Matt Lacquered Gloss 5%

Brushed 2 side bevel



#11246 1 Strip Oak Rustic Latte Brush Extra Matt Lacquered Gloss 5%

Brushed

sтоск



1 Strip Oak Rustic Dusky Grey **Extra Matt Lacquered Gloss 5%** 

Brushed Square edges





#11245

1 Strip Oak Rustic London Extra Matt Lacquered Gloss 5% Brushed

Square edges



#11243

1 Strip Oak Rustic St