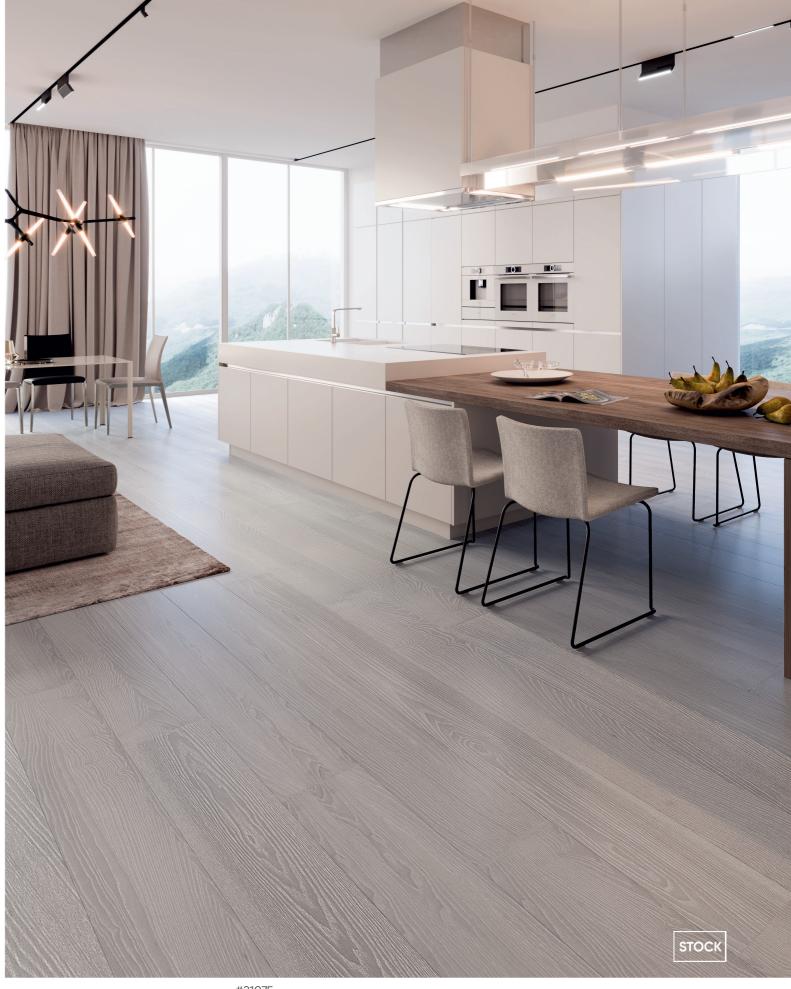

ed

2 side bevel



1 Strip Ash Elegant Chateau Pores Extra Matt Lacquered Gloss 5%

Light brushed 2 side bevel



#23022 3 Strip Ash Elegant Stone Grey Matt Lacquered Gloss 15-20%



#23024 1 Strip Ash Elegant Castle Grey UV-Oil

Light brushed Square edges



1 Strip Ash Elegant Castle Grey Extra **Matt Lacquered Gloss 5%** 

Light brushed Square edges



1 Strip Ash Elegant Dusky Grey White Pores Extra Matt Lacquered Gloss 5%

Brushed 2 side bevel



1 Strip Ash Elegant Dusky Grey Extra

**Matt Lacquered Gloss 5%** Brushed 2 side bevel



1 Strip Ash Elegant Stone Grey Extra Matt Lacquered Gloss 5%

Square edges



1 Strip Ash Elegant Lava Grey Extra Matt Lacquered Gloss 5%

2 side bevel



#21052

1 Strip Ash Elegant Dusky Grey Ivory Pores Engraved Matt Lacquered Gloss 15-20%

Brushed



#21075

1 Strip Ash Elegant Dusky Grey White Pores Extra Matt Lacquered Gloss 5%

Brushed 2 side bevel





1 Strip Ash Elegant Teak Color Matt Lacquered Gloss 15-20% Square edges



1 Strip Ash Elegant Walnut Color Extra Matt Lacquered Gloss 5% Brushed

2 side bevel



#21004 3 Strip Ash Elegant Golden Thermo Matt Lacquered Gloss 15-20%



#22003 2 Strip Ash Elegant Teak Color Matt Lacquered Gloss 15-20%



3 Strip Ash Elegant Walnut Color Extra Matt Lacquered Gloss 5%



#23028 **3 Strip Ash Elegant Antique 6011 Matt Lacquered Gloss 15-20%** 



1 Strip Ash Elegant Honey Matt Lacquered Gloss 15-20% Square edges



1 Strip Ash Elegant Nero Matt
Lacquered Gloss 15-20%

Brushed
Square edges



#21027

1 Strip Ash Elegant Merbau Color
Matt Lacquered Gloss 15-20%
Square edges



#210 1 Stri