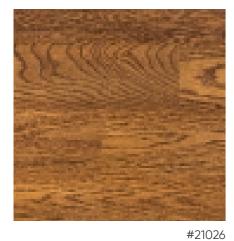

| G  | Grey Colle | ection |       |       |       |       |       |        |       | 42-53 |
|----|------------|--------|-------|-------|-------|-------|-------|--------|-------|-------|
|    | 24001      | 24002  | 14005 | 15282 | 11074 | 11078 | 11054 | 111111 | 11039 | 44-4  |
|    | 13055      | 11009  | 11036 | 11167 | 11225 | 12003 | 13062 | 13023  | 13204 | 46-48 |
|    | 13102      | 11058  | 11098 | 11095 | 11296 | 11169 | 21087 | 21041  | 21053 | 48-52 |
|    | 23022      | 21075  | 21040 | 23024 | 21076 | 21052 |       |        |       | 52-5. |
| D  | ark Collec | ction  |       |       |       |       |       |        |       | 54-63 |
|    | 21026      | 21077  | 21004 | 22003 | 33004 | 23028 | 21002 | 21012  | 21027 | 56    |
|    | 1078       | 12009  | 13103 | 11007 | 13036 | 11059 | 11068 | 11047  | 11035 | 57-58 |
|    | 11065      | 11160  | 15286 | 13067 | 11052 | 11113 | 11118 | 11215  | 1115  | 59-63 |
| Ex | xotic Coll | ection |       |       |       |       |       |        |       | 64-7′ |
|    | 81001      | 43003  | 63001 | 61001 | 41001 | 43002 | 41004 | 31013  | 33007 | 66-70 |
|    | 33006      | 33005  | 31003 | 36001 | 31006 | 31005 | 31008 | 31007  |       | 70    |
|    |            |        |       |       |       |       |       |        |       |       |