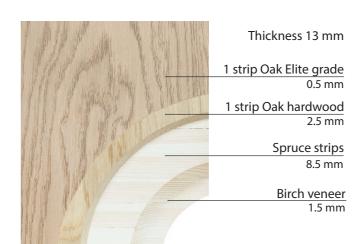

# Inquiry process:

- 1. We receive from the customer estimated project quantity with the information about grading and surface treatment required
- 2. According to provided information we make an offer
- 3. After confirmation of the price we receive .CAD file from the customer with the room layout where flooring should be installed with information of flooring direction
- 4. Calculating total project quantity including waste
- 5. Signing a contract / start of production Estimated production time is 10 to 14 weeks