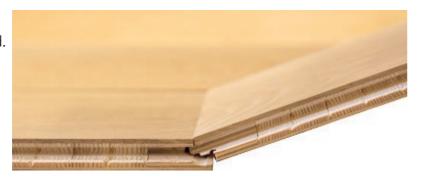

s a lot more maintenance, than lacquered surface. Lacquered surface is easy to clean and maintain but looks less natural. Estaparket offers innovative lacquering coating system that looks as natural as oiled surface and requires as little maintenance as traditional lacquered surface. The gloss level is only 5%.

Classical Look Surface



Matt Lacquered Gloss 15-20%

#### Innovative Natural Look Surface



Extra Matt Lacquered Gloss 5%

# Birch plywood insert for short end lock system

We use the strongest available material for short ends: birch plywood. The tension on the locks on short side of the boards can be extremely high, especially in dry climate periods. Softwood or artificial materials like HDF are often not able to withstand the tension which leads to open gaps between boards.



# Filler stained to color of design

Filler repair at Estaparket factory is done only by hand, as it is the only way to achieve best quality.

The advantage of our filler is that it can be stained and is ECO friendly. This allows to have calm and natural look for also for the floors which have bigger knots.



Made by Estaparket stained filler



Made by Estaparket stained filler



Made by other factory only black filler

# Fixed length boards

The boards always come in full length to show the luxury and beauty of the floors. We believe the proportion is vital for high-end flooring and short boards can ruin the look.



Fixed Length Boards; Estaparket



Random Length; Other Factory

# Unique slow wood drying process

We produce the parquet boards only in the factory in Estonia, startin