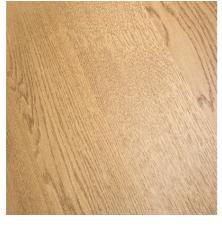

Square edges

#11126 1 Strip Oak Nordic Matt Lacquered Gloss 15-20%

Square edges

1 Strip Oak Vivid Matt Lacquered
Gloss 15-20%
Square edges

1 Strip Oak Elite Pure Line Extra Matt Lacquered Gloss 5%

Brushed 2 side bevel