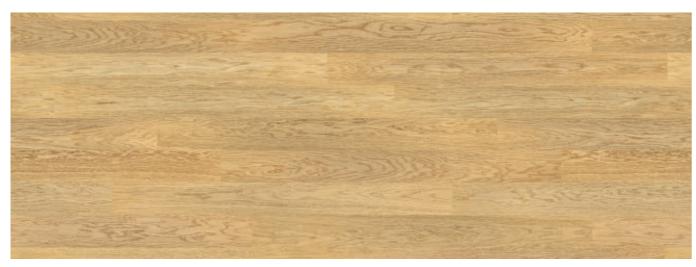

Square edges

#11126 1 Strip Oak Nordic Matt Lacquered Gloss 15-20%

Square edges

1 Strip Oak Vivid Matt Lacquered
Gloss 15-20%
Square edges

1 Strip Oak Elite Pure Line Extra Matt Lacquered Gloss 5%

Brushed 2 side bevel

#11023 1 Strip Oak Town Matt Lacquered Gloss 15-20%

Square edges

1 Strip Oak ABC Pure Line Extra Matt Lacquered Gloss 5%

Brushed Square edges

#16263

1 Strip Oak Nova Pure Line Extra Matt Lacquered Gloss 5%