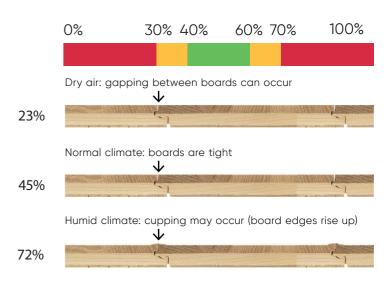

## Introduction

**Varied Designs** 

Estaparket floors are engineered for long wear resistance and are designed to withstand Scandinavian climate conditions with dry air in winter and high moisture air in rain season. This allows Estaparket to fit various climate conditions around the globe.