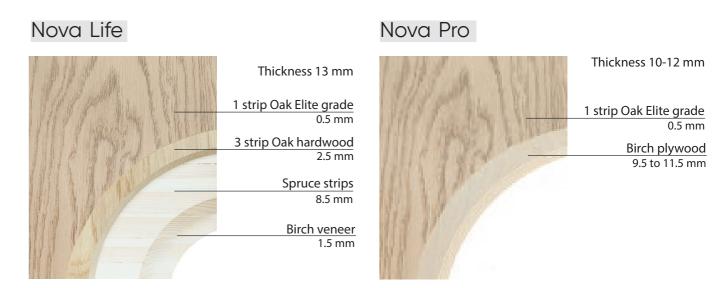

# Inquiry process:

- 1. We receive from the customer estimated project quantity with the information about grading and surface treatment required
- 2. According to provided information we make an offer
- 3. After confirmation of the price we receive .CAD file from the customer with the room layout where flooring should be installed with information of flooring direction
- 4. Calculating total project quantity including waste
- 5. Signing a contract / start of production Estimated production time is 10 to 14 weeks