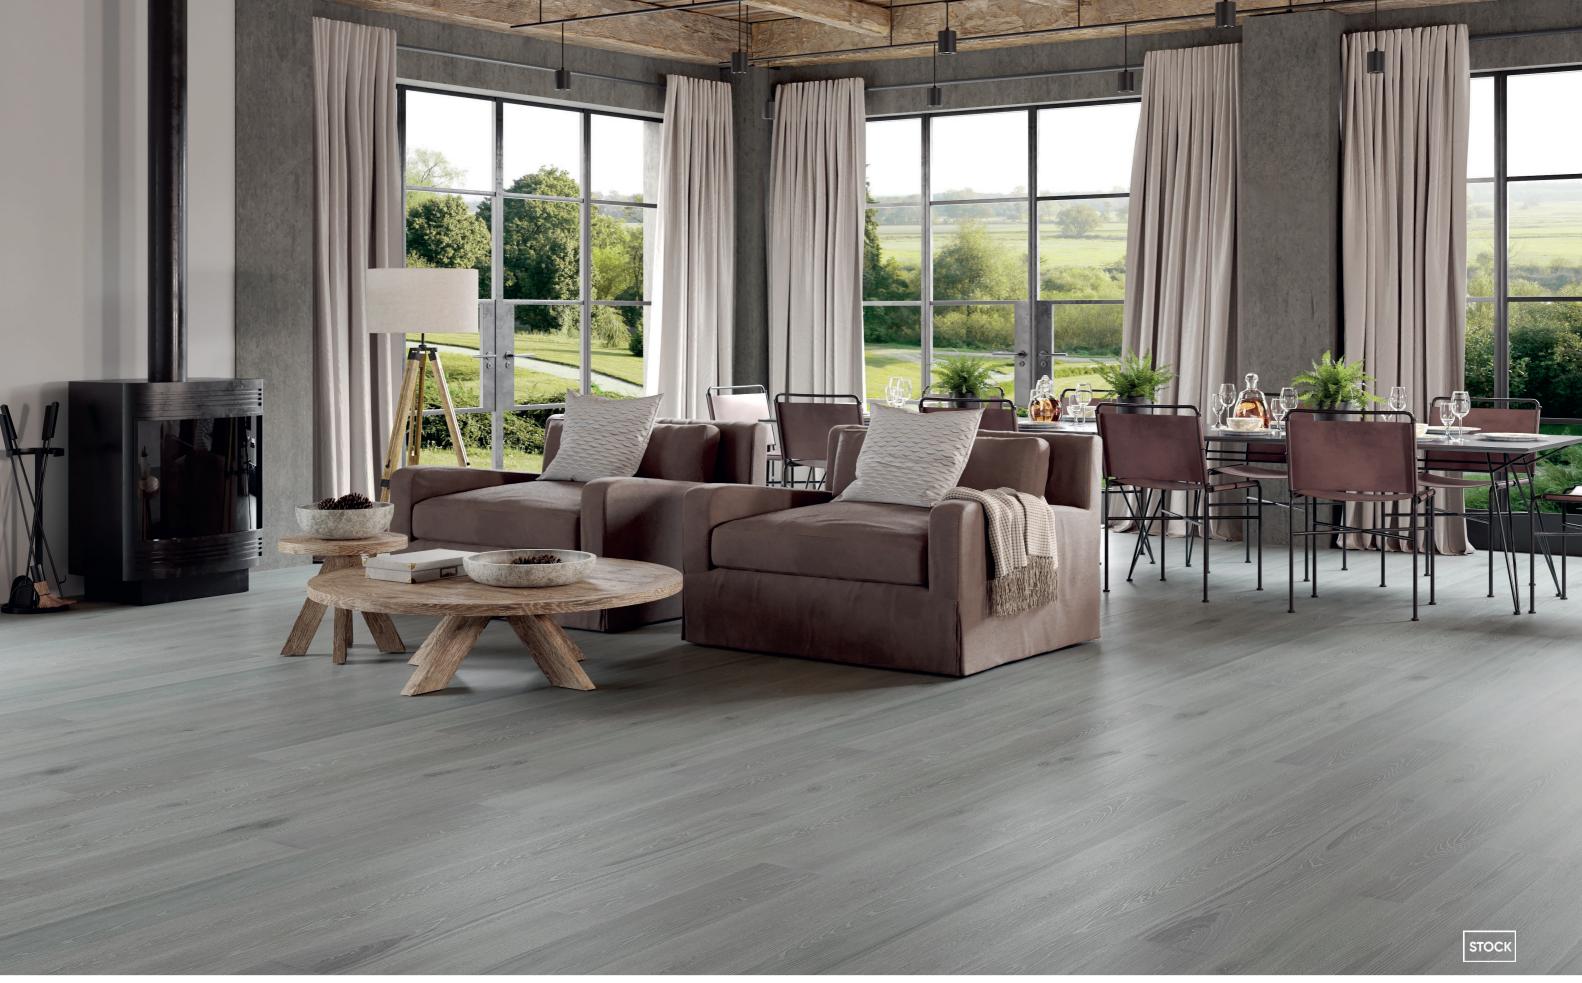

## Introduction

**Varied Designs** 

Estaparket floors are engineered for long wear resistance and are designed to withstand Scandinavian climate conditions with dry air in winter and high moisture air in rain season. This allows Estaparket to fit various climate conditions around the globe.

Estaparket is sold in Europe, Asia,
America, Australia and Africa. Continuous
innovation of our products and
implementation of new technologies
have made our floors truly unique.

ESTA Parket is the Brand name for the parquet manufactured by Technomar & Adrem AS, a family owned private Company founded in 1991.