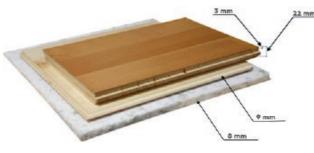

| Characteristics          | Data                              |
|--------------------------|-----------------------------------|
| Flooring construction    | ESTA SPORT Light                  |
| Construction height, mm  | 14 + 9 + 3 = 26                   |
| Species                  | Oak, Ash, Merbau                  |
| Flooring dimensions, mm  | 14 x 204 x 2200                   |
| Finish                   | UV Sports Lacquer gloss<br>15-20% |
| Shock absorption, %      | 61                                |
| Vertical deformation, mm | 3,50                              |
| Constant of friction     | 0,94                              |
| Ball bounce, %           | 90                                |
| Rolling load, mm         | 0,30                              |

# ESTA SPORT Pro



| Characteristics          | Data                              |  |  |
|--------------------------|-----------------------------------|--|--|
| Flooring construction    | ESTA SPORT Pro                    |  |  |
| Construction height, mm  | 22 + 9 + 8 = 39                   |  |  |
| Species                  | Oak, Ash                          |  |  |
| Flooring dimensions, mm  | 22 x 204 x 2200                   |  |  |
| Finish                   | UV Sports Lacquer gloss<br>15-20% |  |  |
| Shock absorption, %      | 65                                |  |  |
| Vertical deformation, mm | 3,00                              |  |  |
| Constant of friction     | 0,94                              |  |  |
| Ball bounce, %           | 90                                |  |  |
| Rolling load, m