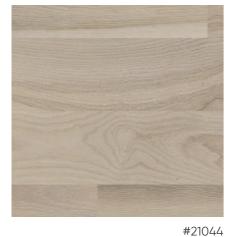

| Natural Co             | ollection |       |       |       |       |       |         | 8           |   |  |
|------------------------|-----------|-------|-------|-------|-------|-------|---------|-------------|---|--|
| 11087                  | 11157     | 16263 | 11126 | 11023 | 11022 | 11213 | 11282   | 11004 10    |   |  |
| 13083                  | 13088     | 13082 | 13090 | 13012 | 12016 | 13081 | 13070   | 1329112     |   |  |
| 11228                  | 5285      | 15001 | 14002 | 21021 | 23009 | 21054 | 23016   | 21073 14-17 |   |  |
| White Coll             | lection   |       |       |       |       |       |         | 18          |   |  |
| 11089                  | 16002     | 11080 | 11162 | 11212 | 11012 | 11155 | 13061   | 13048 20-22 |   |  |
| 13202                  | 13038     | 13117 | 13045 | 23014 | 23058 | 23054 | 23015   | 22-23       |   |  |
| 23068                  | 24007     | 24010 | 15012 | 14004 | 14289 | 15006 | 21049   | 12001 24-26 | ı |  |
| 21008                  | 21051     | 23069 | 21098 | 21086 | 11202 | 21072 | 11090   | 11101 26-29 |   |  |
| Beige Collection 30-41 |           |       |       |       |       |       |         |             |   |  |
| 11053                  | 11214     | 11032 | 11097 | 13073 | 11038 | 11119 | 11086   | 1116432     |   |  |
| 11218                  | 22002     | 23053 | 21044 | 21038 | 21088 | 21074 | 14287   | 14017 33-36 |   |  |
| 15007                  | 24012     | 15301 | 15269 | 11091 | 11244 | 11219 | 11159 . | 36-41       |   |  |