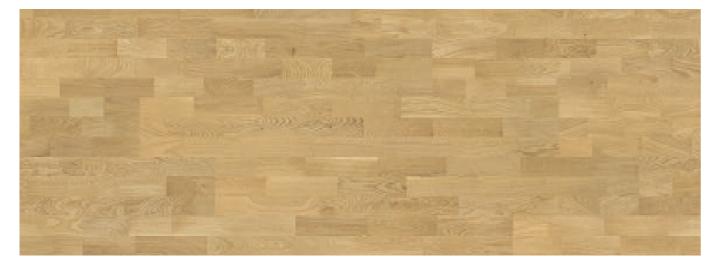

#11023 1 Strip Oak Town Matt Lacquered Gloss 15-20%

Square edges

1 Strip Oak ABC Pure Line Extra Matt Lacquered Gloss 5%

Brushed Square edges

#16263

1 Strip Oak Nova Pure Line Extra Matt Lacquered Gloss 5%