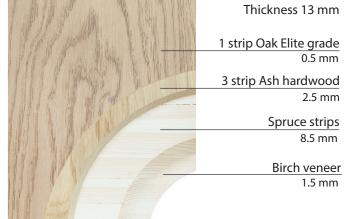

# Inquiry process:

- 1. We receive from the customer estimated project quantity with the information about grading and surface treatment required
- 2. According to provided information we make an offer
- 3. After confirmation of the price we receive .CAD file from the customer with the room layout where flooring should be installed with information of flooring direction
- 4. Calculating total project quantity including waste
- 5. Signing a contract / start of production Estimated production time is 10 to 14 weeks