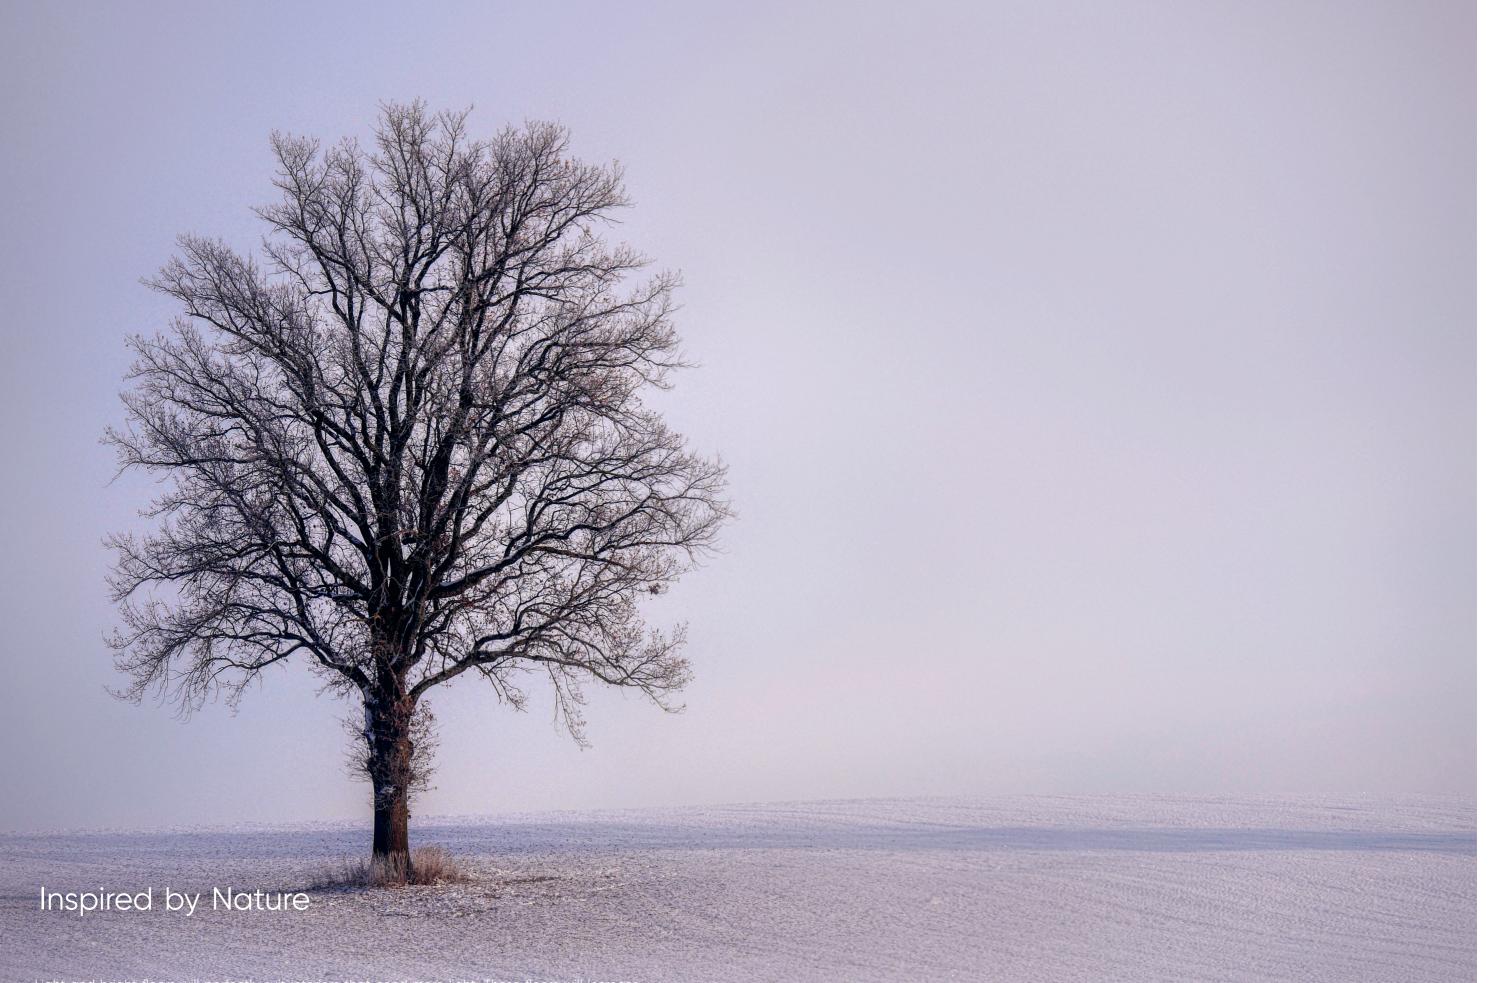

## Introduction

**Varied Designs** 

Estaparket floors are engineered for long wear resistance and are designed to withstand Scandinavian climate conditions with dry air in winter and high moisture air in rain season. This allows Estaparket to fit various climate conditions around the globe.

Estaparket is sold in Europe, Asia,
America, Australia and Africa. Continuous
innovation of our products and
implementation of new technologies
have made our floors truly unique.

ESTA Parket is the Brand name for the parquet manufactured by Technomar & Adrem AS, a family owned private Company founded in 1991.