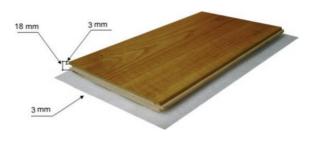

44

Brushed 2 side bevel





The adjacent systems form a unique looking surface.



Infinity Oak Pure Line Extra Matt Lacquered Gloss 5%

Specials |

Infinity Oak Sandstone Extra Matt Lacquered Gloss 5–11%

# Inquiry process:

- 1. We receive from the customer estimated project quantity with the information about grading and surface treatment required
- 2. According to provided information we make an offer
- 3. After confirmation of the price we receive .CAD file from the customer with the room layout where flooring should be installed with information of flooring direction
- 4. Calculating total project quantity including waste
- 5. Signing a contract / start of production Estimated production time is 10 to 14 weeks

#### Full module of 8 boards



# Floor plan layout



# ESTA SPORT





|                         | 9 mm 3 mm        |
|-------------------------|------------------|
| Characteristics         | Data             |
| Flooring construction   | ESTA SPORT Light |
| Construction height, mm | 14 + 9 + 3 = 26  |
| Species                 | Oak, Ash, Merbau |
| Flooring dimensions, mm | 14 x 204 x 2200  |
|                         |                  |

ESTA SPORT Light

| Characteristics          | Data                              |
|--------------------------|-----------------------------------|
| Flooring construction    | ESTA SPORT Fitness                |
| Construction height, mm  | 18 + 3 = 21                       |
| Species                  | Oak, Ash                          |
| Flooring dimensions, mm  | 18 x 204 x 2200                   |
| Finish