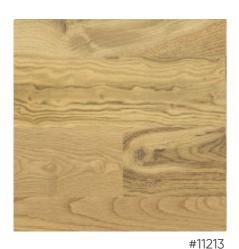

Square edges

#11126 1 Strip Oak Nordic Matt Lacquered Gloss 15-20%

Square edges

1 Strip Oak Vivid Matt Lacquered
Gloss 15-20%
Square edges

1 Strip Oak Elite Pure Line Extra Matt Lacquered Gloss 5%

Brushed 2 side bevel