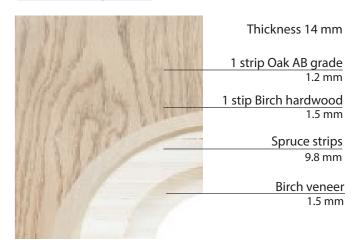

re edges

% Specials |



# Types of Nova



# Available in 3 wood species



NOVA is a truly innovative 100% wooden flooring in rare select grading with fixed sizes. We care about the future of our planet.

Save the planet, choose NOVA!

#16005

1 Strip Oak Nova Elite Satdstone Extra Matt Lacquered Gloss 5%

Light Brushed Square edges

Specials |



Tova is a veneered flooring product consisting of 100% wood.

Tova combined wear layer overall thickness is 4.2 mm with 3.0 mm hardwood mechanical layer and 1.2 mm decorative layer.

Thicker decorative layer allows us to make a surface beveled and with deep brushing.

# 4 types of Tova

# Thickness 14 mm 1 strip Oak AB grade 1.2 mm 1 stip Oak hardwood 3 mm Spruce strips 8.3 mm Birch veneer 1.5 mm

# Tova Life



## Tova Eco



# Tova Project



# Available in 3 wood species



oak



ash



walnut

# #19003 1 Strip Oak Tova Elite London Extra Matt Lacquered Gloss 5%

Light Brushed 2 side bevel

Specials |

# **RUSTICAL COLLECTION**

Only 7% of total volume of harvested wood comes in high grading. The rest has rustical and knotty look.

We have developed the collection that makes even rustical wood looking appealing.



1 Strip Oak Rustic Dark Filler Extra Matt Lacquered Gloss 5%

Brushed 2 side bevel



#11246 1 Strip Oak Rustic Latte Brush Extra Matt Lacquered Gloss 5%

Brushed

sтоск



1 Strip Oak Rustic Dusky Grey **Extra Matt Lacquered Gloss 5%** 

Brushed Square edges





#11245

1 Strip Oak Rustic London Extra Matt Lacquered Gloss 5% Brushed

Square edges



#11243

1 Strip Oak Rustic Stone Grey Extra Matt Lacquered Glo