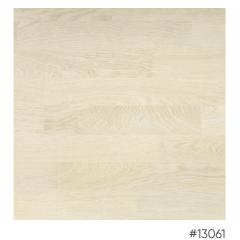

| Natural Co             | ollection |       |       |       |       |       |         | 8           |   |  |
|------------------------|-----------|-------|-------|-------|-------|-------|---------|-------------|---|--|
| 11087                  | 11157     | 16263 | 11126 | 11023 | 11022 | 11213 | 11282   | 11004 10    |   |  |
| 13083                  | 13088     | 13082 | 13090 | 13012 | 12016 | 13081 | 13070   | 1329112     |   |  |
| 11228                  | 5285      | 15001 | 14002 | 21021 | 23009 | 21054 | 23016   | 21073 14-17 |   |  |
| White Coll             | lection   |       |       |       |       |       |         | 18          |   |  |
| 11089                  | 16002     | 11080 | 11162 | 11212 | 11012 | 11155 | 13061   | 13048 20-22 |   |  |
| 13202                  | 13038     | 13117 | 13045 | 23014 | 23058 | 23054 | 23015   | 22-23       |   |  |
| 23068                  | 24007     | 24010 | 15012 | 14004 | 14289 | 15006 | 21049   | 12001 24-26 | ı |  |
| 21008                  | 21051     | 23069 | 21098 | 21086 | 11202 | 21072 | 11090   | 11101 26-29 |   |  |
| Beige Collection 30-41 |           |       |       |       |       |       |         |             |   |  |
| 11053                  | 11214     | 11032 | 11097 | 13073 | 11038 | 11119 | 11086   | 1116432     |   |  |
| 11218                  | 22002     | 23053 | 21044 | 21038 | 21088 | 21074 | 14287   | 14017 33-36 |   |  |
| 15007                  | 24012     | 15301 | 15269 | 11091 | 11244 | 11219 | 11159 . | 36-41       |   |  |