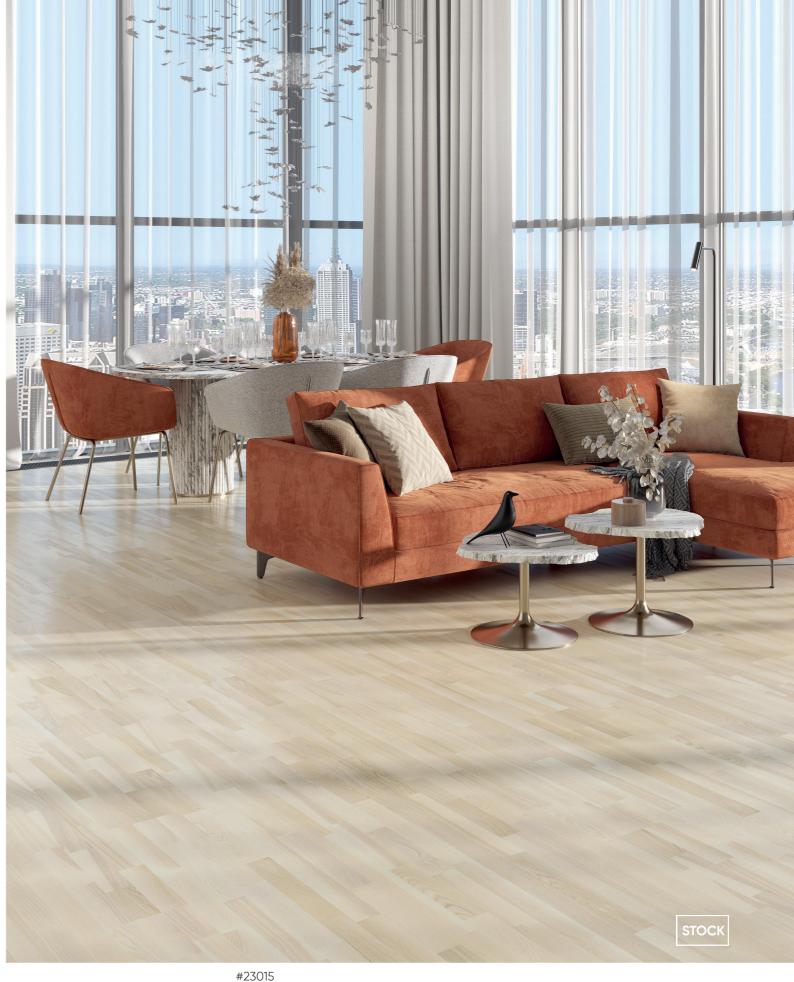

| Natural Co             | ollection |       |       |       |       |       |         | 8           |   |  |
|------------------------|-----------|-------|-------|-------|-------|-------|---------|-------------|---|--|
| 11087                  | 11157     | 16263 | 11126 | 11023 | 11022 | 11213 | 11282   | 11004 10    |   |  |
| 13083                  | 13088     | 13082 | 13090 | 13012 | 12016 | 13081 | 13070   | 1329112     |   |  |
| 11228                  | 5285      | 15001 | 14002 | 21021 | 23009 | 21054 | 23016   | 21073 14-17 |   |  |
| White Coll             | lection   |       |       |       |       |       |         | 18          |   |  |
| 11089                  | 16002     | 11080 | 11162 | 11212 | 11012 | 11155 | 13061   | 13048 20-22 |   |  |
| 13202                  | 13038     | 13117 | 13045 | 23014 | 23058 | 23054 | 23015   | 22-23       |   |  |
| 23068                  | 24007     | 24010 | 15012 | 14004 | 14289 | 15006 | 21049   | 12001 24-26 | ı |  |
| 21008                  | 21051     | 23069 | 21098 | 21086 | 11202 | 21072 | 11090   | 11101 26-29 |   |  |
| Beige Collection 30-41 |           |       |       |       |       |       |         |             |   |  |
| 11053                  | 11214     | 11032 | 11097 | 13073 | 11038 | 11119 | 11086   | 1116432     |   |  |
| 11218                  | 22002     | 23053 | 21044 | 21038 | 21088 | 21074 | 14287   | 14017 33-36 |   |  |
| 15007                  | 24012     | 15301 | 15269 | 11091 | 11244 | 11219 | 11159 . | 36-41       |   |  |