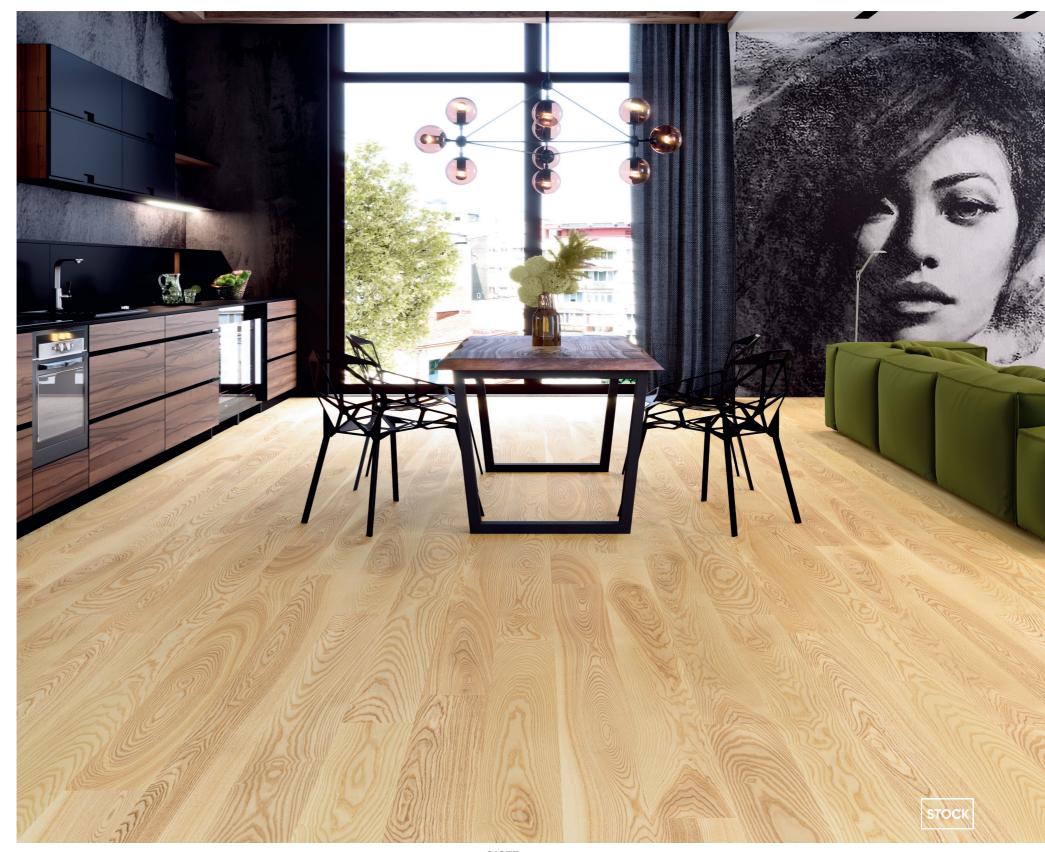

t brushed

Natural Collection | 13



#11228

1 Strip Oak Rustic Dark Filler Extra Matt Lacquered Gloss 5%

Brushed 2 side bevel



#15285

Chevron Oak AB Extra Matt Lacquered Gloss 5%

Light brushed 4 side bevel



#15001

Chevron Oak Town Pure Line Extra Matt Lacquered Gloss 5%

Light brushed 4 side bevel



#14002

Herringbone Oak AB Pure Line Extra Matt Lacquered Gloss 5%

Brushed 4 side bevel



1 Strip Ash Elite Matt Lacquered Gloss 15-20%

Square edges



#23009 3 Strip Ash Elite Matt Lacquered Gloss 15-20%



1 Strip Ash Elegant Matt Lacquered Gloss 15-20%

Square edges



3 Strip Ash Elegant Matt Lacquered Gloss 15-20%



1 Strip Ash Elegant Pure Line Extra Matt Lacquered Gloss 5%

Brushed 2 side bevel



3 Strip Ash Elegant Pure Line Extra Matt Lacquered Gloss 5%

Light brushed



#21073

1 Strip Ash Elegant Pure Line Extra Matt Lacquered Gloss 5%

Brushed 2 side bevel

Natural Collection | 17



Light and bright floors will perfectly suit interiors that need more light. These floors will increase space at your home. Dependent on the interior decoration, they will look warmer or cooler.



1 Strip Oak Town Bianco Perla UV-Oil

Light brushed Square edges



#11080 1 Strip Oak Nordic White Matt

Square edges

Lacquered Gloss 15-20%



1 Strip Oak Vivid Buckingham Extra Matt Lacquered Gloss 5-11%

Light brushed 2 side bevel



#16002

#### 1 Strip Oak Nova Elite Latte Extra Matt Lacquered Gloss 5%

Light brushed Square edges



#11162

#### 1 Strip Oak CD Latte UV-Oil

Light brushed 2 side bevel



#11012

#### 1 Strip Oak Village Silver Moon Matt Lacquered Gloss 15–