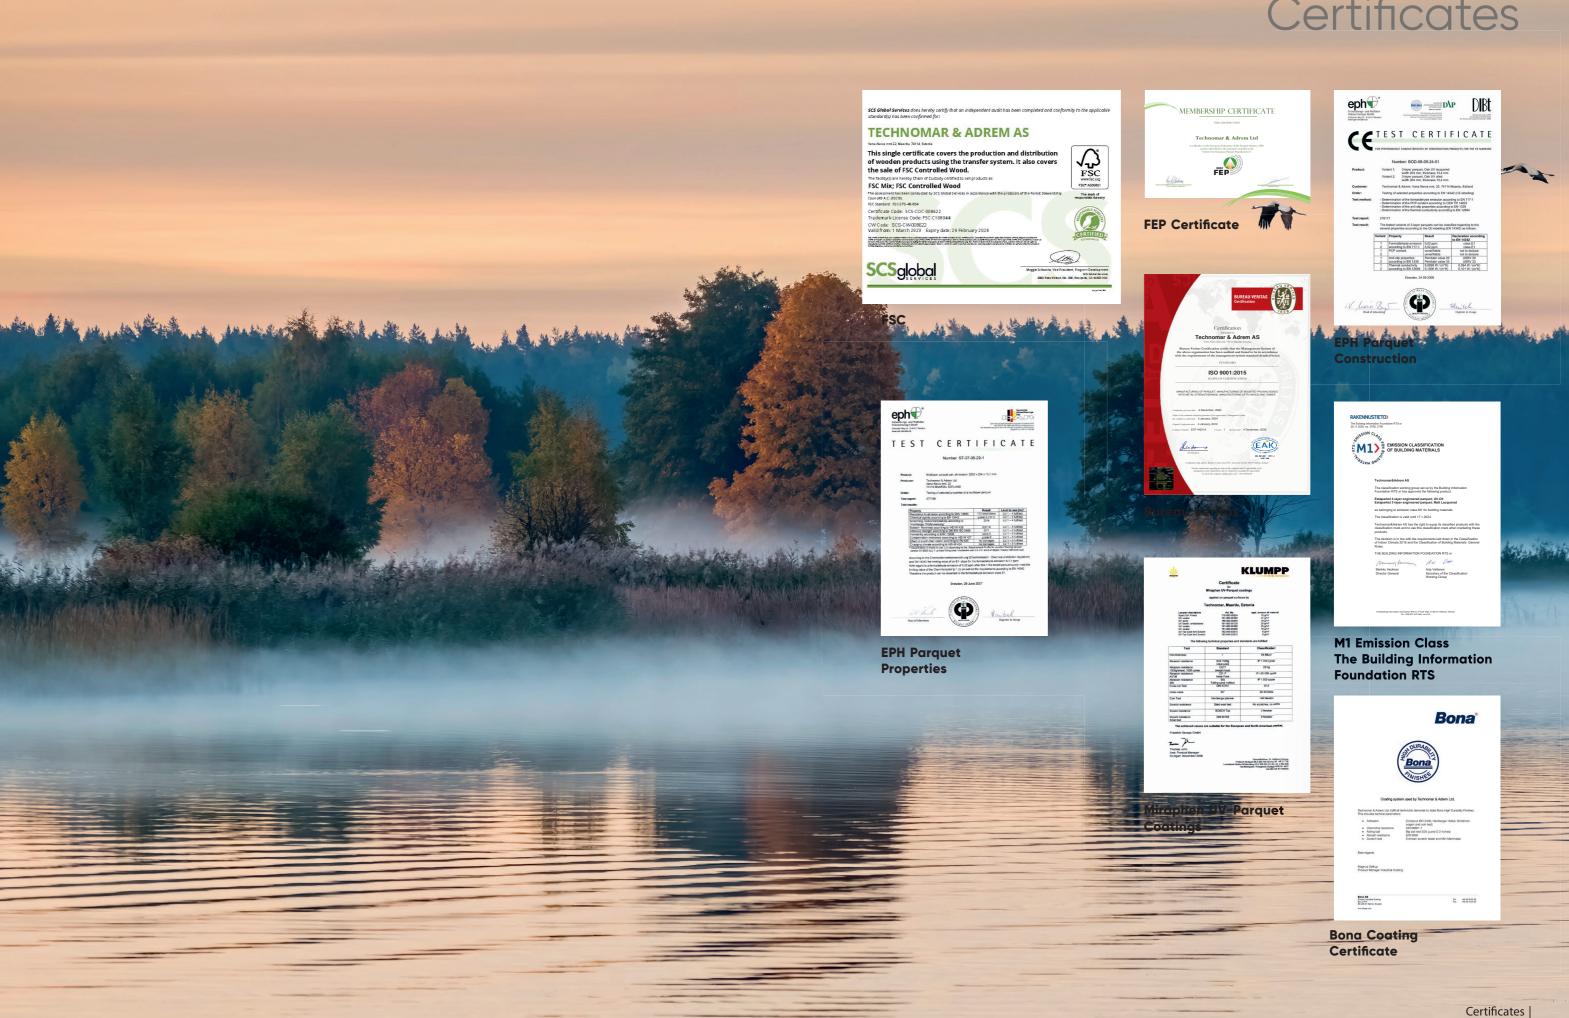

# ESTA Parket

|                                                                                                                                                                                                                                                                                                                                                                                                                                                                                                                                                                                                                                                                                                                                                                                                                                                                                                                                                                                                                                                                                                                                                                                                                                                                                                                                                                                                                                                                                                                                                                                                                                                                                                                                                                                                                                                                                                                                                                                                                                                                                                                                | Introduction.                      | 6                       |
|--------------------------------------------------------------------------------------------------------------------------------------------------------------------------------------------------------------------------------------------------------------------------------------------------------------------------------------------------------------------------------------------------------------------------------------------------------------------------------------------------------------------------------------------------------------------------------------------------------------------------------------------------------------------------------------------------------------------------------------------------------------------------------------------------------------------------------------------------------------------------------------------------------------------------------------------------------------------------------------------------------------------------------------------------------------------------------------------------------------------------------------------------------------------------------------------------------------------------------------------------------------------------------------------------------------------------------------------------------------------------------------------------------------------------------------------------------------------------------------------------------------------------------------------------------------------------------------------------------------------------------------------------------------------------------------------------------------------------------------------------------------------------------------------------------------------------------------------------------------------------------------------------------------------------------------------------------------------------------------------------------------------------------------------------------------------------------------------------------------------------------|------------------------------------|-------------------------|
|                                                                                                                                                                                                                                                                                                                                                                                                                                                                                                                                                                                                                                                                                                                                                                                                                                                                                                                                                                                                                                                                                                                                                                                                                                                                                                                                                                                                                                                                                                                                                                                                                                                                                                                                                                                                                                                                                                                                                                                                                                                                                                                                | About Esta                         |                         |
|                                                                                                                                                                                                                                                                                                                                                                                                                                                                                                                                                                                                                                                                                                                                                                                                                                                                                                                                                                                                                                                                                                                                                                                                                                                                                                                                                                                                                                                                                                                                                                                                                                                                                                                                                                                                                                                                                                                                                                                                                                                                                                                                | Collections                        |                         |
|                                                                                                                                                                                                                                                                                                                                                                                                                                                                                                                                                                                                                                                                                                                                                                                                                                                                                                                                                                                                                                                                                                                                                                                                                                                                                                                                                                                                                                                                                                                                                                                                                                                                                                                                                                                                                                                                                                                                                                                                                                                                                                                                | Natural                            |                         |
|                                                                                                                                                                                                                                                                                                                                                                                                                                                                                                                                                                                                                                                                                                                                                                                                                                                                                                                                                                                                                                                                                                                                                                                                                                                                                                                                                                                                                                                                                                                                                                                                                                                                                                                                                                                                                                                                                                                                                                                                                                                                                                                                | White                              | 18                      |
|                                                                                                                                                                                                                                                                                                                                                                                                                                                                                                                                                                                                                                                                                                                                                                                                                                                                                                                                                                                                                                                                                                                                                                                                                                                                                                                                                                                                                                                                                                                                                                                                                                                                                                                                                                                                                                                                                                                                                                                                                                                                                                                                | Beige                              | 30                      |
| The state of the s | Grey                               | 42                      |
|                                                                                                                                                                                                                                                                                                                                                                                                                                                                                                                                                                                                                                                                                                                                                                                                                                                                                                                                                                                                                                                                                                                                                                                                                                                                                                                                                                                                                                                                                                                                                                                                                                                                                                                                                                                                                                                                                                                                                                                                                                                                                                                                | Dark                               | 54                      |
|                                                                                                                                                                                                                                                                                                                                                                                                                                                                                                                                                                                                                                                                                                                                                                                                                                                                                                                                                                                                                                                                                                                                                                                                                                                                                                                                                                                                                                                                                                                                                                                                                                                                                                                                                                                                                                                                                                                                                                                                                                                                                                                                | Exotic                             | 64                      |
|                                                                                                                                                                                                                                                                                                                                                                                                                                                                                                                                                                                                                                                                                                                                                                                                                                                                                                                                                                                                                                                                                                                                                                                                                                                                                                                                                                                                                                                                                                                                                                                                                                                                                                                                                                                                                                                                                                                                                                                                                                                                                                                                | Specials                           | 72                      |
|                                                                                                                                                                                                                                                                                                                                                                                                                                                                                                                                                                                                                                                                                                                                                                                                                                                                                                                                                                                                                                                                                                                                                                                                                                                                                                                                                                                                                                                                                                                                                                                                                                                                                                                                                                                                                                                                                                                                                                                                                                                                                                                                | Stock                              | 74                      |
|                                                                                                                                                                                                                                                                                                                                                                                                                                                                                                                                                                                                                                                                                                                                                                                                                                                                                                                                                                                                                                                                                                                                                                                                                                                                                                                                                                                                                                                                                                                                                                                                                                                                                                                                                                                                                                                                                                                                                                                                                                                                                                                                | Nova                               | 76                      |
|                                                                                                                                                                                                                                                                                                                                                                                                                                                                                                                                                                                                                                                                                                                                                                                                                                                                                                                                                                                                                                                                                                                                                                                                                                                                                                                                                                                                                                                                                                                                                                                                                                                                                                                                                                                                                                                                                                                                                                                                                                                                                                                                | Tova                               | 80                      |
|                                                                                                                                                                                                                                                                                                                                                                                                                                                                                                                                                                                                                                                                                                                                                                                                                                                                                                                                                                                                                                                                                                                                                                                                                                                                                                                                                                                                                                                                                                                                                                                                                                                                                                                                                                                                                                                                                                                                                                                                                                                                                                                                | Rustical                           | 82                      |
|                                                                                                                                                                                                                                                                                                                                                                                                                                                                                                                                                                                                                                                                                                                                                                                                                                                                                                                                                                                                                                                                                                                                                                                                                                                                                                                                                                                                                                                                                                                                                                                                                                                                                                                                                                                                                                                                                                                                                                                                                                                                                                                                | Infinity                           | 84                      |
| WAR TO THE WAR TO THE TOTAL PROPERTY OF THE  | Sport                              | 88                      |
| (1) (1) (1) (1) (1) (1) (1) (1) (1) (1)                                                                                                                                                                                                                                                                                                                                                                                                                                                                                                                                                                                                                                                                                                                                                                                                                                                                                                                                                                                                                                                                                                                                                                                                                                                                                                                                                                                                                                                                                                                                                                                                                                                                                                                                                                                                                                                                                                                                                                                                                                                                                        | Flooring technical                 | 90                      |
|                                                                                                                                                                                                                                                                                                                                                                                                                                                                                                                                                                                                                                                                                                                                                                                                                                                                                                                                                                                                                                                                                                                                                                                                                                                                                                                                                                                                                                                                                                                                                                                                                                                                                                                                                                                                                                                                                                                                                                                                                                                                                                                                | Grading                            | 90                      |
|                                                                                                                                                                                                                                                                                                                                                                                                                                                                                                                                                                                                                                                                                                                                                                                                                                                                                                                                                                                                                                                                                                                                                                                                                                                                                                                                                                                                                                                                                                                                                                                                                                                                                                                                                                                                                                                                                                                                                                                                                                                                                                                                | Construction Options               | 96                      |
|                                                                                                                                                                                                                                                                                                                                                                                                                                                                                                                                                                                                                                                                                                                                                                                                                                                                                                                                                                                                                                                                                                                                                                                                                                                                                                                                                                                                                                                                                                                                                                                                                                                                                                                                                                                                                                                                                                                                                                                                                                                                                                                                | Surface Options                    | 98                      |
|                                                                                                                                                                                                                                                                                                                                                                                                                                                                                                                                                                                                                                                                                                                                                                                                                                                                                                                                                                                                                                                                                                                                                                                                                                                                                                                                                                                                                                                                                                                                                                                                                                                                                                                                                                                                                                                                                                                                                                                                                                                                                                                                | Locking System                     | 99                      |
|                                                                                                                                                                                                                                                                                                                                                                                                                                                                                                                                                                                                                                                                                                                                                                                                                                                                                                                                                                                                                                                                                                                                                                                                                                                                                                                                                                                                                                                                                                                                                                                                                                                                                                                                                                                                                                                                                                                                                                                                                                                                                                                                | Why ESTA                           | 100                     |
|                                                                                                                                                                                                                                                                                                                                                                                                                                                                                                                                                                                                                                                                                                                                                                                                                                                                                                                                                                                                                                                                                                                                                                                                                                                                                                                                                                                                                                                                                                                                                                                                                                                                                                                                                                                                                                                                                                                                                                                                                                                                                                                                | Innovation                         | 100                     |
|                                                                                                                                                                                                                                                                                                                                                                                                                                                                                                                                                                                                                                                                                                                                                                                                                                                                                                                                                                                                                                                                                                                                                                                                                                                                                                                                                                                                                                                                                                                                                                                                                                                                                                                                                                                                                                                                                                                                                                                                                                                                                                                                | Filler                             | 101                     |
|                                                                                                                                                                                                                                                                                                                                                                                                                                                                                                                                                                                                                                                                                                                                                                                                                                                                                                                                                                                                                                                                                                                                                                                                                                                                                                                                                                                                                                                                                                                                                                                                                                                                                                                                                                                                                                                                                                                                                                                                                                                                                                                                | Fixed length boards                | 101                     |
|                                                                                                                                                                                                                                                                                                                                                                                                                                                                                                                                                                                                                                                                                                                                                                                                                                                                                                                                                                                                                                                                                                                                                                                                                                                                                                                                                                                                                                                                                                                                                                                                                                                                                                                                                                                                                                                                                                                                                                                                                                                                                                                                | Drying process                     | 101                     |
|                                                                                                                                                                                                                                                                                                                                                                                                                                                                                                                                                                                                                                                                                                                                                                                                                                                                                                                                                                                                                                                                                                                                                                                                                                                                                                                                                                                                                                                                                                                                                                                                                                                                                                                                                                                                                                                                                                                                                                                                                                                                                                                                | 700% wood                          | 102                     |
|                                                                                                                                                                                                                                                                                                                                                                                                                                                                                                                                                                                                                                                                                                                                                                                                                                                                                                                                                                                                                                                                                                                                                                                                                                                                                                                                                                                                                                                                                                                                                                                                                                                                                                                                                                                                                                                                                                                                                                                                                                                                                                                                | VOC Emission                       | 102                     |
|                                                                                                                                                                                                                                                                                                                                                                                                                                                                                                                                                                                                                                                                                                                                                                                                                                                                                                                                                                                                                                                                                                                                                                                                                                                                                                                                                                                                                                                                                                                                                                                                                                                                                                                                                                                                                                                                                                                                                                                                                                                                                                                                | Floor heating                      | 102                     |
|                                                                                                                                                                                                                                                                                                                                                                                                                                                                                                                                                                                                                                                                                                                                                                                                                                                                                                                                                                                                                                                                                                                                                                                                                                                                                                                                                                                                                                                                                                                                                                                                                                                                                                                                                                                                                                                                                                                                                                                                                                                                                                                                | Useful                             | 104                     |
|                                                                                                                                                                                                                                                                                                                                                                                                                                                                                                                                                                                                                                                                                                                                                                                                                                                                                                                                                                                                                                                                                                                                                                                                                                                                                                                                                                                                                                                                                                                                                                                                                                                                                                                                                                                                                                                                                                                                                                                                                                                                                                                                | General care and damage prevention | 104                     |
|                                                                                                                                                                                                                                                                                                                                                                                                                                                                                                                                                                                                                                                                                                                                                                                                                                                                                                                                                                                                                                                                                                                                                                                                                                                                                                                                                                                                                                                                                                                                                                                                                                                                                                                                                                                                                                                                                                                                                                                                                                                                                                                                | Cleaning and maintenance           | 104                     |
|                                                                                                                                                                                                                                                                                                                                                                                                                                                                                                                                                                                                                                                                                                                                                                                                                                                                                                                                                                                                                                                                                                                                                                                                                                                                                                                                                                                                                                                                                                                                                                                                                                                                                                                                                                                                                                                                                                                                                                                                                                                                                                                                | Installation guidance              | 106                     |
|                                                                                                                                                                                                                                                                                                                                                                                                                                                                                                                                                                                                                                                                                                                                                                                                                                                                                                                                                                                                                                                                                                                                                                                                                                                                                                                                                                                                                                                                                                                                                                                                                                                                                                                                                                                                                                                                                                                                                                                                                                                                                                                                | Marketing tools                    | 107                     |
|                                                                                                                                                                                                                                                                                                                                                                                                                                                                                                                                                                                                                                                                                                                                                                                                                                                                                                                                                                                                                                                                                                                                                                                                                                                                                                                                                                                                                                                                                                                                                                                                                                                                                                                                                                                                                                                                                                                                                                                                                                                                                                                                | References                         | 108                     |
| A THE RESERVE THE PARTY OF THE  | Certificates                       | 110                     |
| A STATE OF THE STA |                                    |                         |
|                                                                                                                                                                                                                                                                                                                                                                                                                                                                                                                                                                                                                                                                                                                                                                                                                                                                                                                                                                                                                                                                                                                                                                                                                                                                                                                                                                                                                                                                                                                                                                                                                                                                                                                                                                                                                                                                                                                                                                                                                                                                                                                                |                                    | The same of the same of |