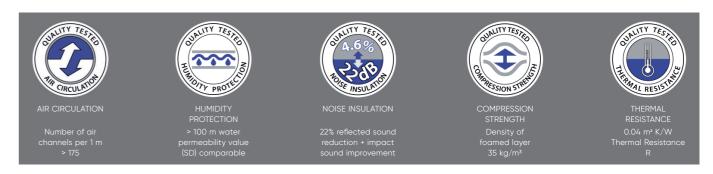

ture never exceeds +27°C. The maximum variation in temperature should not be more than 5°C within 24 hours.



# Estaparket Virtual Reality

You can now try how our floors will look in your room! Please follow the link for further instructions.

wwww.estaparket.eu/vrfloor



# Unique Estaparket underlayment allows your wooden floors to breathe

Avoid mould growing under your floor by letting your floors breathe. Unique Estaparket 2.3 mm thick underlayment uses air channels to circulate air under the floor using micro pumping system. Air channels in underlayment ensure a constant exchange of air when walked on. This eliminates water vapor from the floor. This underlayment also reduces sound by 22 dB and has a high level of compression strength.

It also works well with underfloor heating.



02 Why ESTA |

# Useful

# General Care and Damage Prevention

Please monitor moisture and temperature as set out below and take corrective measures, if necessary. Place doormats on both sides of your front door. Remove any dirt or other abrasives and wipe up liquid spills immediately. If you spill (food or drinks), wipe up with cloth or paper towels to prevent any permanent damage or staining. Protect all furniture with felt pads to avoid any scratching with movement. Avoid wearing high-heeled shoes on the floor, as they can dent or scratch the floor. Close curtains or blinds to limit direct sun exposure. Keep pet's nails trimmed to minimize damage to the surface.

# Cleaning and maintenance

Estaparket floors are designed for easy cleaning and maintenance. Simply vacuum clean them regu