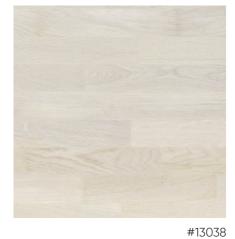

| Natural Co             | ollection |       |       |       |       |       |         | 8           |   |  |
|------------------------|-----------|-------|-------|-------|-------|-------|---------|-------------|---|--|
| 11087                  | 11157     | 16263 | 11126 | 11023 | 11022 | 11213 | 11282   | 11004 10    |   |  |
| 13083                  | 13088     | 13082 | 13090 | 13012 | 12016 | 13081 | 13070   | 1329112     |   |  |
| 11228                  | 5285      | 15001 | 14002 | 21021 | 23009 | 21054 | 23016   | 21073 14-17 |   |  |
| White Coll             | lection   |       |       |       |       |       |         | 18          |   |  |
| 11089                  | 16002     | 11080 | 11162 | 11212 | 11012 | 11155 | 13061   | 13048 20-22 |   |  |
| 13202                  | 13038     | 13117 | 13045 | 23014 | 23058 | 23054 | 23015   | 22-23       |   |  |
| 23068                  | 24007     | 24010 | 15012 | 14004 | 14289 | 15006 | 21049   | 12001 24-26 | ı |  |
| 21008                  | 21051     | 23069 | 21098 | 21086 | 11202 | 21072 | 11090   | 11101 26-29 |   |  |
| Beige Collection 30-41 |           |       |       |       |       |       |         |             |   |  |
| 11053                  | 11214     | 11032 | 11097 | 13073 | 11038 | 11119 | 11086   | 1116432     |   |  |
| 11218                  | 22002     | 23053 | 21044 | 21038 | 21088 | 21074 | 14287   | 14017 33-36 |   |  |
| 15007                  | 24012     | 15301 | 15269 | 11091 | 11244 | 11219 | 11159 . | 36-41       |   |  |