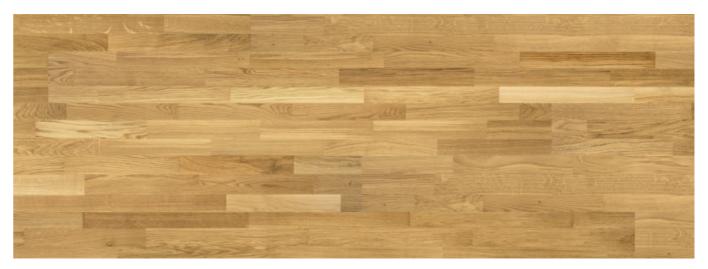

Light brushed Square edges

1 Strip Oak Village Matt Lacquered

Gloss 15-20% Square edges

#11004

1 Strip Oak Ranch Matt Lacquered Gloss 15–20%

Square edges

#11156

1 Strip Oak Village Extra Matt Lacquered Gloss 5%