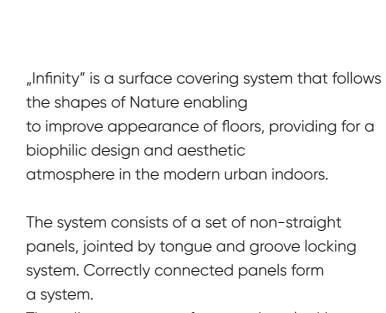

03 1 Strip Oak Tova Elite London Extra Matt Lacquered Gloss 5%

Light Brushed 2 side bevel

Specials |

# **RUSTICAL COLLECTION**

Only 7% of total volume of harvested wood comes in high grading. The rest has rustical and knotty look.

We have developed the collection that makes even rustical wood looking appealing.



1 Strip Oak Rustic Dark Filler Extra Matt Lacquered Gloss 5%

Brushed 2 side bevel



#11246 1 Strip Oak Rustic Latte Brush Extra Matt Lacquered Gloss 5%

Brushed

sтоск



1 Strip Oak Rustic Dusky Grey **Extra Matt Lacquered Gloss 5%** 

Brushed Square edges





#11245

1 Strip Oak Rustic London Extra Matt Lacquered Gloss 5% Brushed

Square edges



#11243

1 Strip Oak Rustic Stone Grey Extra Matt Lacquered Gloss 5%

Brushed Square edges



#11244

Brushed 2 side bevel





The adjacent systems form a unique looking surface.



Infinity Oak Pure Line Extra Matt Lacquered Gloss 5%

Specials |

Infinity Oak Sandstone Extra Matt Lacquered Gloss 5–11%

# Inquiry process:

- 1. We receive from the customer estimated project quantity with the information about grading and surface treatment required
- 2. According to provided information we make an offer
- 3. After confirmation of the price we receive .CAD file from the customer with the room layout where flooring should be installed with information of flooring direction
- 4. Calculating total project quantity including waste
- 5. Signing a contract / start of production Estimated production time is 10 to 14 weeks

#### Full module of 8 boards



# Floor plan layout



# ESTA SPORT





|