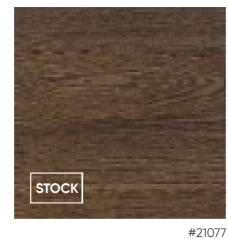

| G  | Grey Colle | ection |       |       |       |       |       |        |       | 42-53 |
|----|------------|--------|-------|-------|-------|-------|-------|--------|-------|-------|
|    | 24001      | 24002  | 14005 | 15282 | 11074 | 11078 | 11054 | 111111 | 11039 | 44-4  |
|    | 13055      | 11009  | 11036 | 11167 | 11225 | 12003 | 13062 | 13023  | 13204 | 46-48 |
|    | 13102      | 11058  | 11098 | 11095 | 11296 | 11169 | 21087 | 21041  | 21053 | 48-52 |
|    | 23022      | 21075  | 21040 | 23024 | 21076 | 21052 |       |        |       | 52-5. |
| D  | ark Collec | ction  |       |       |       |       |       |        |       | 54-63 |
|    | 21026      | 21077  | 21004 | 22003 | 33004 | 23028 | 21002 | 21012  | 21027 | 56    |
|    | 1078       | 12009  | 13103 | 11007 | 13036 | 11059 | 11068 | 11047  | 11035 | 57-58 |
|    | 11065      | 11160  | 15286 | 13067 | 11052 | 11113 | 11118 | 11215  | 1115  | 59-63 |
| Ex | xotic Coll | ection |       |       |       |       |       |        |       | 64-7′ |
|    | 81001      | 43003  | 63001 | 61001 | 41001 | 43002 | 41004 | 31013  | 33007 | 66-70 |
|    | 33006      | 33005  | 31003 | 36001 | 31006 | 31005 | 31008 | 31007  |       | 70    |
|    |            |        |       |       |       |       |       |        |       |       |