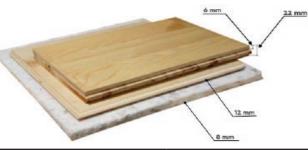

The factory is capable of producing up to **2.5 million square meters** of parquet per year.

In 2005 a new factory was built on the main Tallinn site and fitted out with the latest technically advanced machinery supplied by specialists in this field: Germany – Bürkle, Homag, Schröder, Sweden – Wood-Eye, Finland – Martek, Italy – Cefla/Sorbini, Costa.