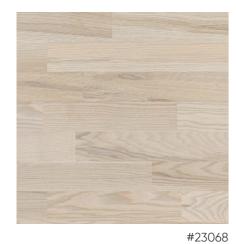

| Natural Co             | ollection |       |       |       |       |       |         | 8           |   |  |
|------------------------|-----------|-------|-------|-------|-------|-------|---------|-------------|---|--|
| 11087                  | 11157     | 16263 | 11126 | 11023 | 11022 | 11213 | 11282   | 11004 10    |   |  |
| 13083                  | 13088     | 13082 | 13090 | 13012 | 12016 | 13081 | 13070   | 1329112     |   |  |
| 11228                  | 5285      | 15001 | 14002 | 21021 | 23009 | 21054 | 23016   | 21073 14-17 |   |  |
| White Coll             | lection   |       |       |       |       |       |         | 18          |   |  |
| 11089                  | 16002     | 11080 | 11162 | 11212 | 11012 | 11155 | 13061   | 13048 20-22 |   |  |
| 13202                  | 13038     | 13117 | 13045 | 23014 | 23058 | 23054 | 23015   | 22-23       |   |  |
| 23068                  | 24007     | 24010 | 15012 | 14004 | 14289 | 15006 | 21049   | 12001 24-26 | ı |  |
| 21008                  | 21051     | 23069 | 21098 | 21086 | 11202 | 21072 | 11090   | 11101 26-29 |   |  |
| Beige Collection 30-41 |           |       |       |       |       |       |         |             |   |  |
| 11053                  | 11214     | 11032 | 11097 | 13073 | 11038 | 11119 | 11086   | 1116432     |   |  |
| 11218                  | 22002     | 23053 | 21044 | 21038 | 21088 | 21074 | 14287   | 14017 33-36 |   |  |
| 15007                  | 24012     | 15301 | 15269 | 11091 | 11244 | 11219 | 11159 . | 36-41       |   |  |