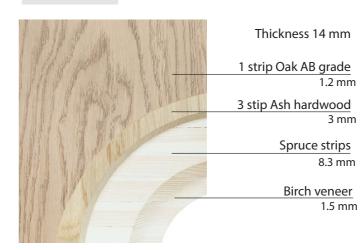

Light brushed Square edges

% Specials |



# Types of Nova



# Available in 3 wood species



NOVA is a truly innovative 100% wooden flooring in rare select grading with fixed sizes. We care about the future of our planet.

Save the planet, choose NOVA!

#16005

1 Strip Oak Nova Elite Satdstone Extra Matt Lacquered Gloss 5%

Light Brushed Square edges

Specials |



Tova is a veneered flooring product consisting of 100% wood.

Tova combined wear layer overall thickness is 4.2 mm with 3.0 mm hardwood mechanical layer and 1.2 mm decorative layer.

Thicker decorative layer allows us to make a surface beveled and with deep brushing.

# 4 types of Tova

# Thickness 14 mm 1 strip Oak AB grade 1.2 mm 1 stip Oak hardwood 3 mm Spruce strips 8.3 mm Birch veneer 1.5 mm

# Tova Life



## Tova Eco



# Tova Project



# Available in 3 wood species



oak



ash



walnut

# #19003 1 Strip Oak Tova Elite London Extra Matt Lacquered Gloss 5%

Light Brushed 2 side bevel

Specials |

# **RUSTICAL COLLECTION**

Only 7% of total volume of harvested wood comes in high grading. The rest has rustical and knotty look.

We have developed the collection that makes even rustical wood looking appealing.



1 Strip Oak Rustic Dark Filler Extra Matt Lacquered Gloss 5%

Brushed 2 side bevel



#11246 1 Strip Oak Rustic Latte Brush Extra Matt Lacquered Gloss 5%

Brushed

sтоск



1 Strip Oak Rustic Dusky Grey **Extra Matt Lacquered Gloss 5%** 

Brushed Square edges





#11245

1 Strip Oak Rustic London Extra Matt Lacquered Gloss 5% Brushed

Square edges



#11243

1 Strip Oak Rustic Stone Grey Extra