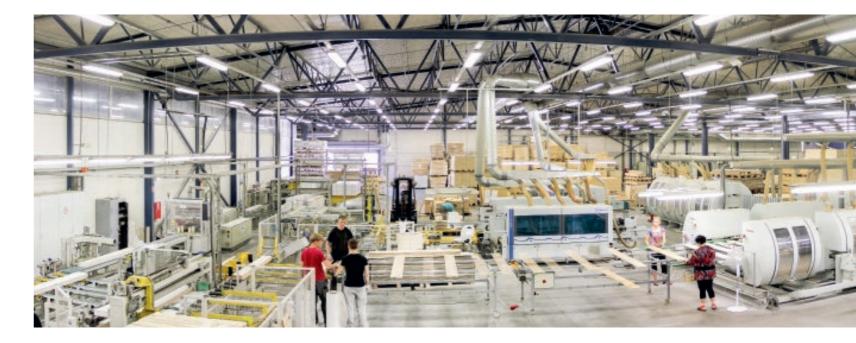

The factory is capable of producing up to **2.5 million square meters** of parquet per year.

In 2005 a new factory was built on the main Tallinn site and fitted out with the latest technically advanced machinery supplied by specialists in this field: Germany – Bürkle, Homag, Schröder, Sweden – Wood-Eye, Finland – Martek, Italy – Cefla/Sorbini, Costa.