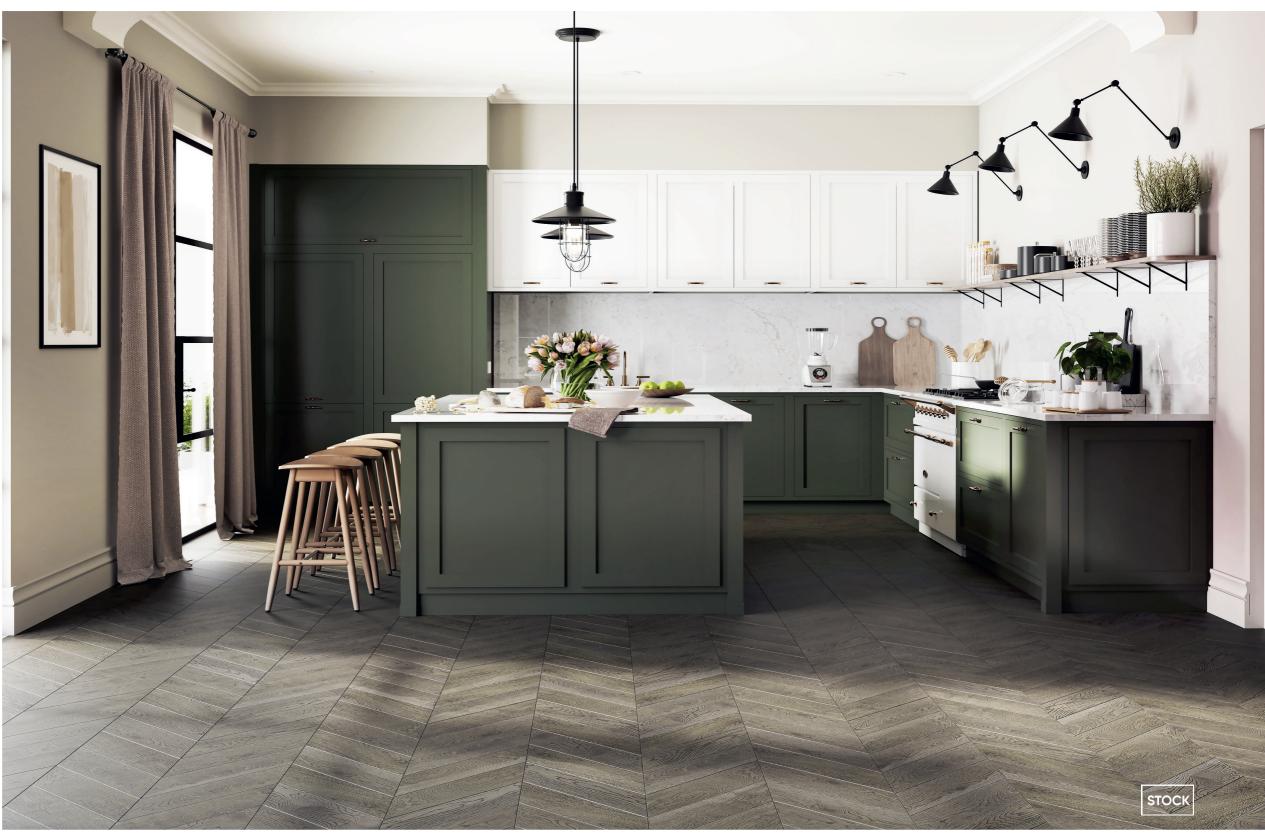

## Introduction

**Varied Designs** 

Estaparket floors are engineered for long wear resistance and are designed to withstand Scandinavian climate conditions with dry air in winter and high moisture air in rain season. This allows Estaparket to fit various climate conditions around the globe.

Estaparket is sold in Europe, Asia,
America, Australia and Africa. Continuous
innovation of our products and
implementation of new technologies
have made our floors truly unique.

ESTA Parket is the Brand name for the parquet manufactured by Technomar & Adrem AS, a family owned private Company founded in 1991.