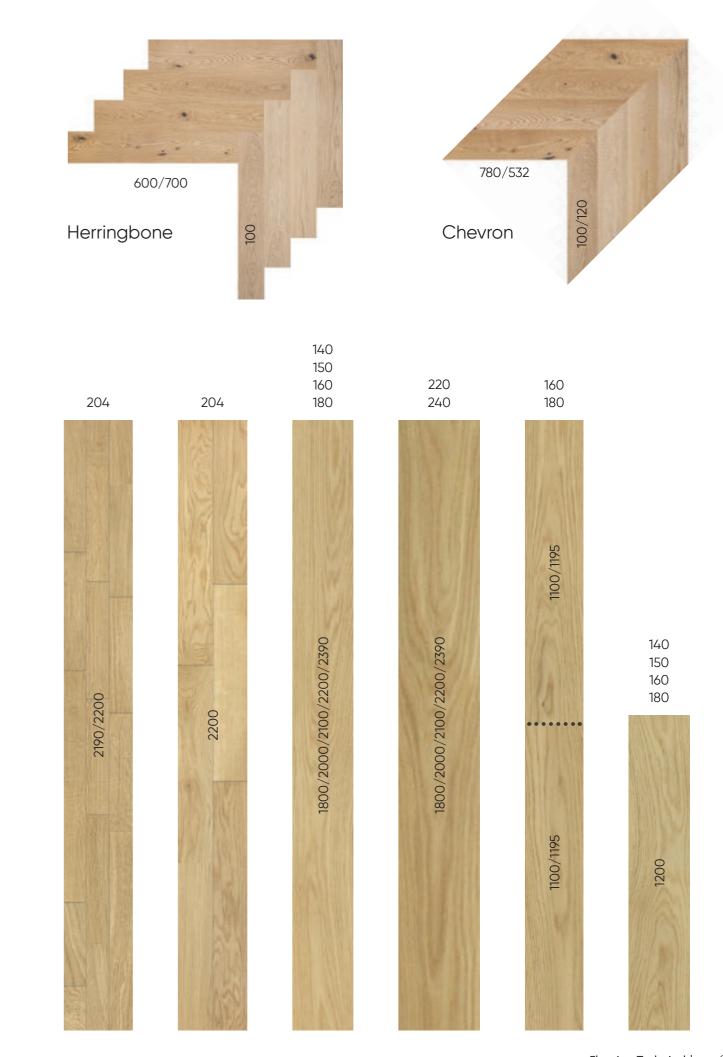

- ESTA Parket is produced by a workforce who exercise a great care and is justly proud of its Product.
- Installed Esta Parket floor will provide pleasure and enjoyment for many years to come.

1 Strip Oak City Matt Lacquered Gloss 15–20%

Square edges

#11126 1 Strip Oak Nordic Matt Lacquered Gloss 15-20%

Square edges

1 Strip Oak Vivid Matt Lacquered
Gloss 15-20%
Square edges

1 Strip Oak Elite Pure Line Extra Matt Lacquered Gloss 5%

Brushed 2 side bevel

#11023 1 Strip Oak Town Matt Lacquered Gloss 15-20%

Square edges

1 Strip Oak ABC Pure Line Extra Matt Lacquered Gloss 5%

Brushed Square edges

#16263

1 Strip Oak Nova Pure Line Extra Matt Lacquered Gloss 5%

Light brushed Square edges

1 Strip Oak Village Matt Lacquered

Gloss 15-20% Square edges

#11004

1 Strip Oak Ranch Matt Lacquered Gloss 15–20%

Square edges

#11156

1 Strip Oak Village Extra Matt Lacquered Gloss 5%