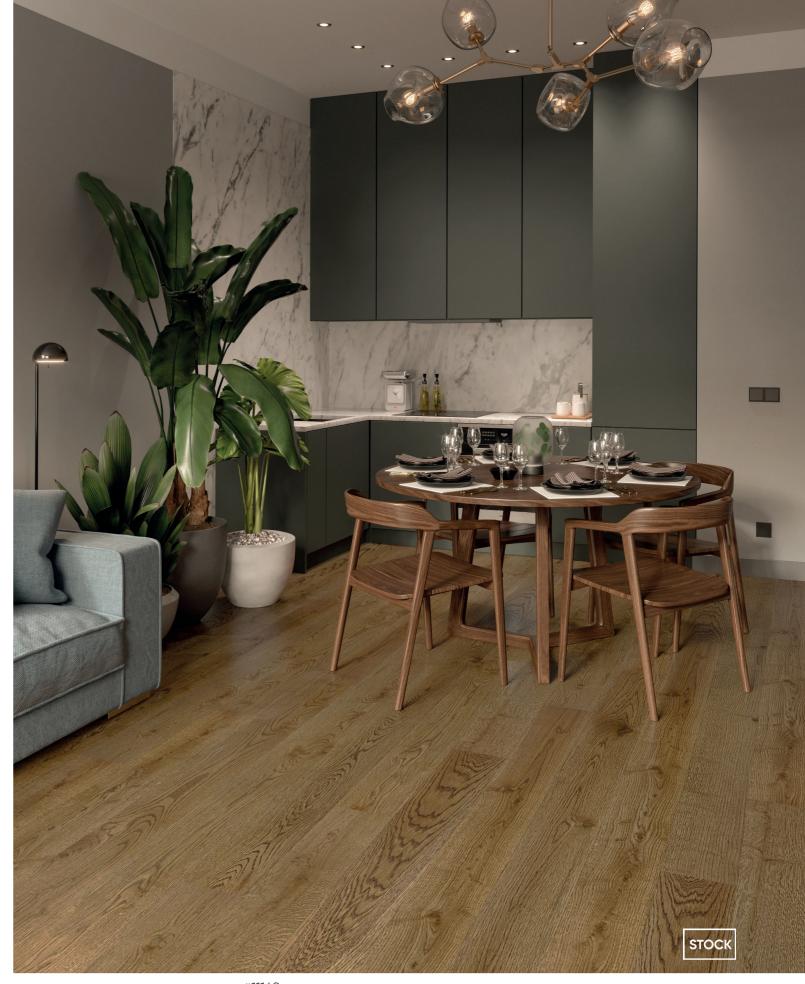

lor
Matt Lacquered Gloss 15-20%
Square edges



#210 1 Strip Ash Elegant Onyx Matt Lacquered Gloss 15-20%

Brushed 2 side bevel

Dark Collection



2 Strip Oak Town Nero Matt Lacquered Gloss 15-20% Brushed



#13103 3 Strip Oak Town Honey Matt Lacquered Gloss 15-20%



#11007 1 Strip Oak Village Ebony Pores Matt Lacquered Gloss 15-20% Brushed

Square edges



#13036 3 Strip Oak Village Red Matt Lacquered Gloss 15-20%



#11059 1 Strip Oak Town Red Matt Lacquered Gloss 15-20% Square edges



#11068 1 Strip Oak Town Teak Color Matt Lacquered Gloss 15-20% Square edges



1 Strip Oak Town Antique 6011 Matt 1 Strip Oak Town Smoky Matt Lacquered Gloss 15-20% Square edges



Lacquered Gloss 15-20% Square edges



#11065 1 Strip Oak Village Smoked Matt Lacquered Gloss 15-20% Brushed 2 side bevel



#11160 1 Strip Oak ABC Stavanger Extra Matt Lacquered Gloss 5% Light brushed 2 side bevel

Dark Collection |



1 Strip Oak Town Brandy Matt Lacquered Gloss 15–20%

Brushed Square edges



#11113

1 Strip Oak Elite Dark UV-Oil

Brushed Square edges



1 Strip Oak Village Stained as Thermo Matt Lacquered Gloss 15-20%

Square edges



3 Strip Oak Nordic Smoked UV-Oil Gloss 4-6%



1 Strip Oak Village Nero Matt Lacquered Gloss 15-20%

Brushed Square edges



#15286

Chevron Oak Nordic S Havana Extra Matt Lacquered Gloss 5% Brushed

Brushed 4 side bevel



#15286

Chevron Oak Nordic S Havana Extra Matt Lacquered Gloss 5%

Brushed 4 side bevel

60 Dark Collection |



3 Strip Oak Village Smoky Matt Lacquered Gloss 15-20%



1 Strip Oak Town Ebony Matt Lacquered Gloss 15-20% Square edges



1