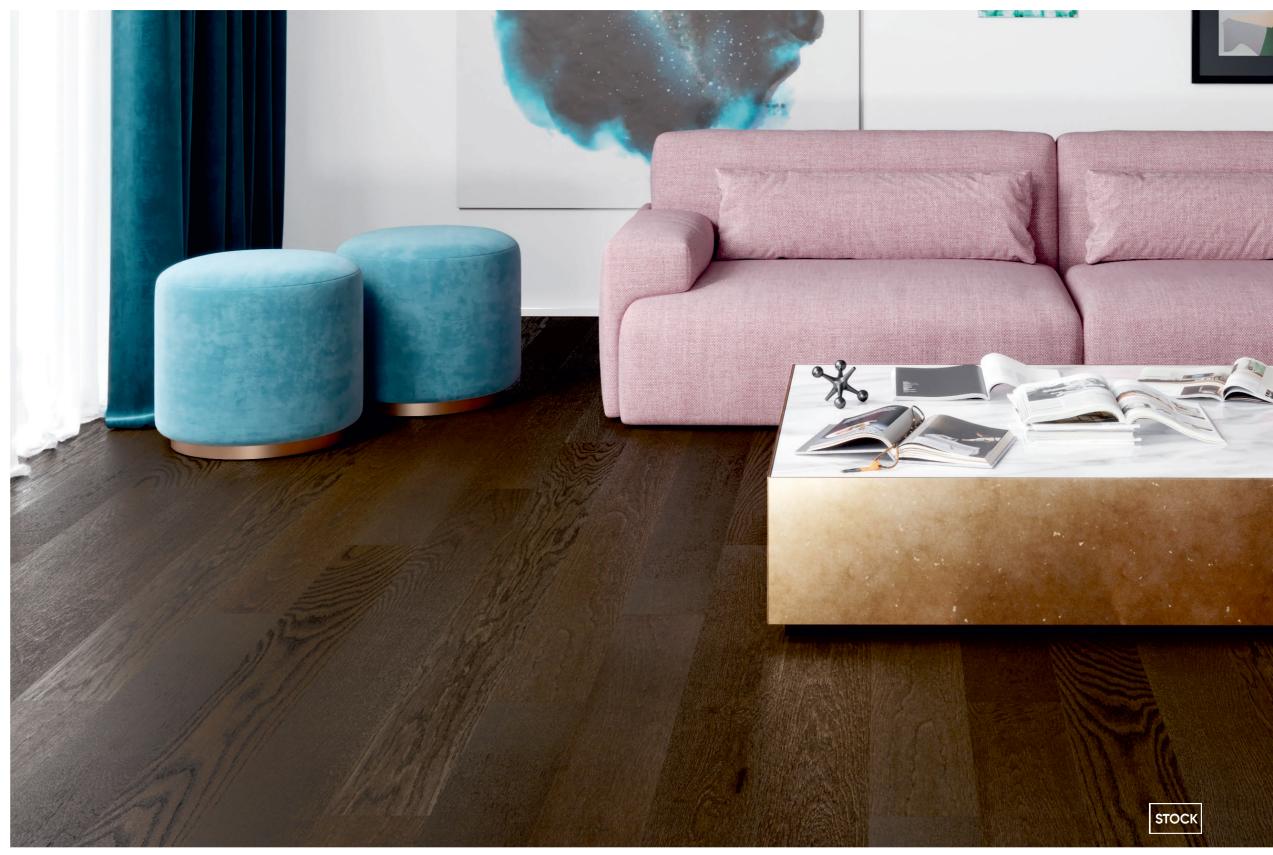

shed 2 side bevel

Dark Collection |



1 Strip Oak Town Brandy Matt Lacquered Gloss 15–20%

Brushed Square edges



#11113

1 Strip Oak Elite Dark UV-Oil

Brushed Square edges



1 Strip Oak Village Stained as Thermo Matt Lacquered Gloss 15-20%

Square edges



3 Strip Oak Nordic Smoked UV-Oil Gloss 4-6%



1 Strip Oak Village Nero Matt Lacquered Gloss 15-20%

Brushed Square edges



#15286

Chevron Oak Nordic S Havana Extra Matt Lacquered Gloss 5% Brushed

Brushed 4 side bevel



#15286

Chevron Oak Nordic S Havana Extra Matt Lacquered Gloss 5%

Brushed 4 side bevel

60 Dark Collection |



3 Strip Oak Village Smoky Matt Lacquered Gloss 15-20%



1 Strip Oak Town Ebony Matt Lacquered Gloss 15-20% Square edges



1 Strip Oak Town Brandy
Engraved Matt Lacquered Gloss
15-20%

Square edges



#11161

1 Strip Oak BC Tobacco Brown Matt Lacquered Gloss 15–20%

Brushed 2 side bevel

Dark Collection |



## **Exotic Collection**



1 Strip Teak Matt Lacquered Gloss 15-20% Square edges



#43003 **3 Strip Merbau Matt Lacquered Gloss 15–20%** 



3 Strip Jatoba Matt Lacquered Gloss 15-20%



1 Strip Jatoba Matt Lacquered
Gloss 15-20%
Square edges



#41001 **1 Strip Merbau S Matt Lacquered Gloss 15-20%** Square edges



#43002 3 Strip Merbau S Town Matt Lacquered Gloss 15-20%



#41004

1 Strip Merbau Matt Lacquered
Gloss 15-20%
Square edges

Exotic Collection | 67



#31013

1 Strip Walnut City Extra Matt Lacquered Gloss 5%

Brushed

2 side bevel

### **Exotic Collection**



3 Strip Walnut S City Matt Lacquered Gloss 15-20%



3 Strip Walnut City Pure Line Extra Matt Lacquered Glo