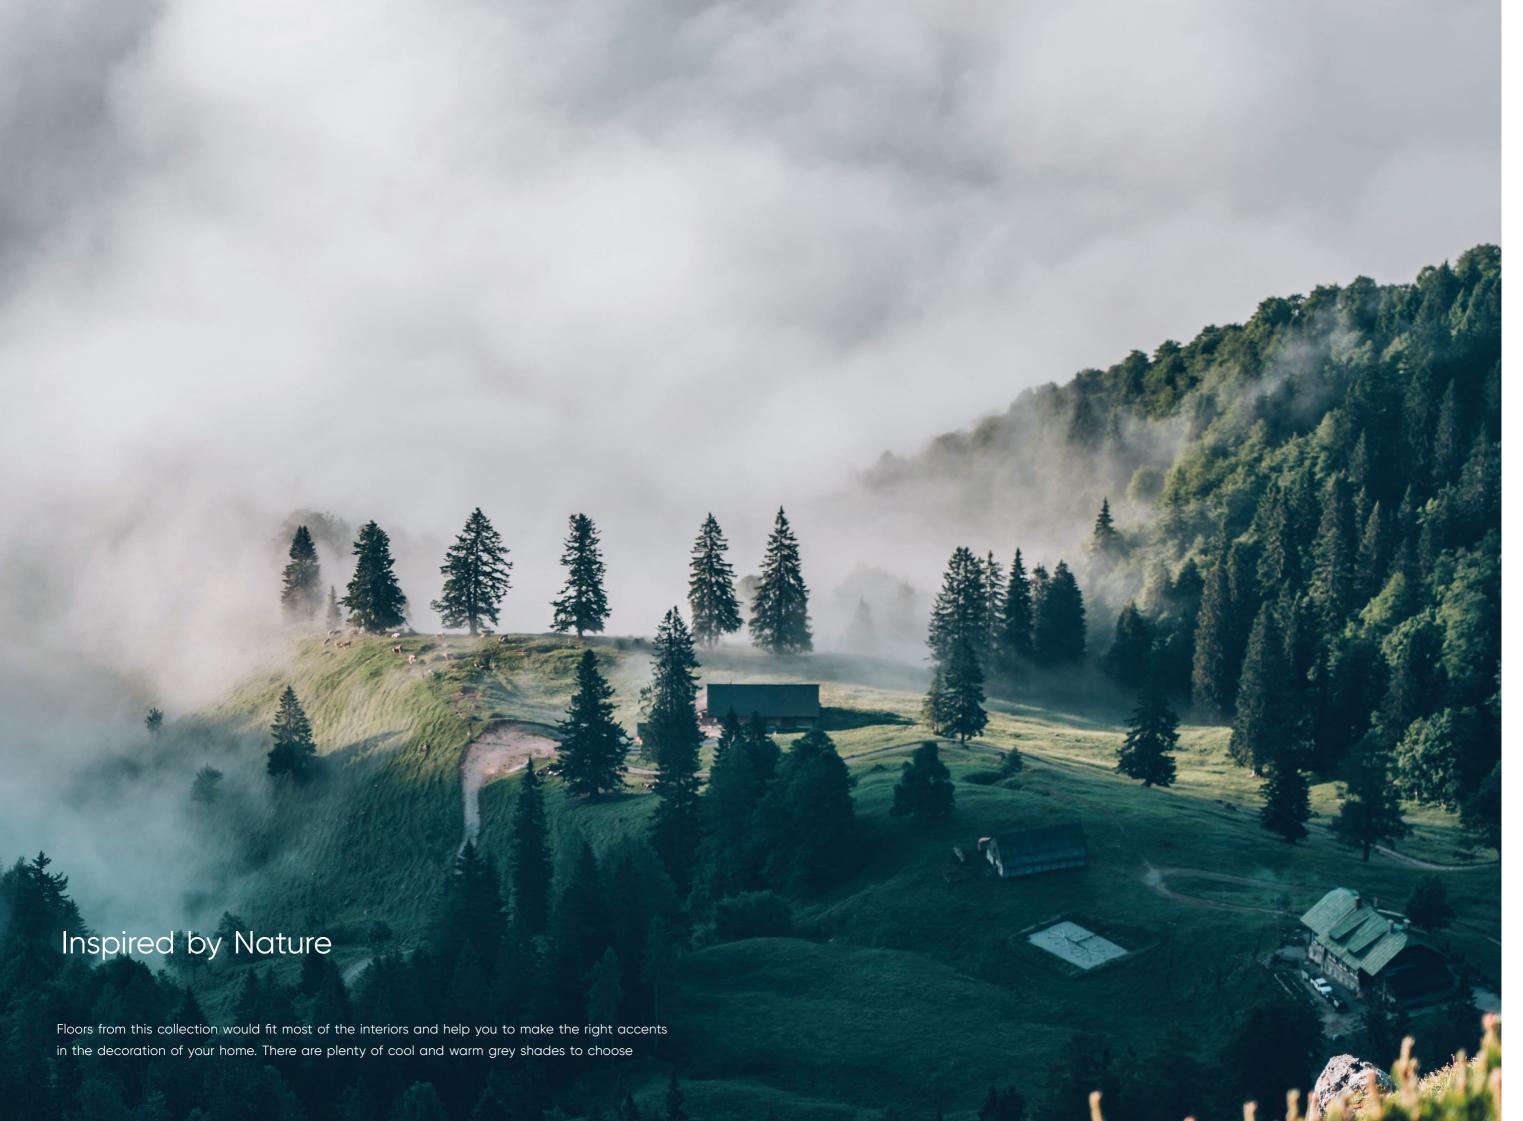

## Introduction

**Varied Designs** 

Estaparket floors are engineered for long wear resistance and are designed to withstand Scandinavian climate conditions with dry air in winter and high moisture air in rain season. This allows Estaparket to fit various climate conditions around the globe.

Estaparket is sold in Europe, Asia,
America, Australia and Africa. Continuous
innovation of our products and
implementation of new technologies
have made our floors truly unique.

ESTA Parket is the Brand name for the parquet manufactured by Technomar & Adrem AS, a family owned private Company founded in 1991.