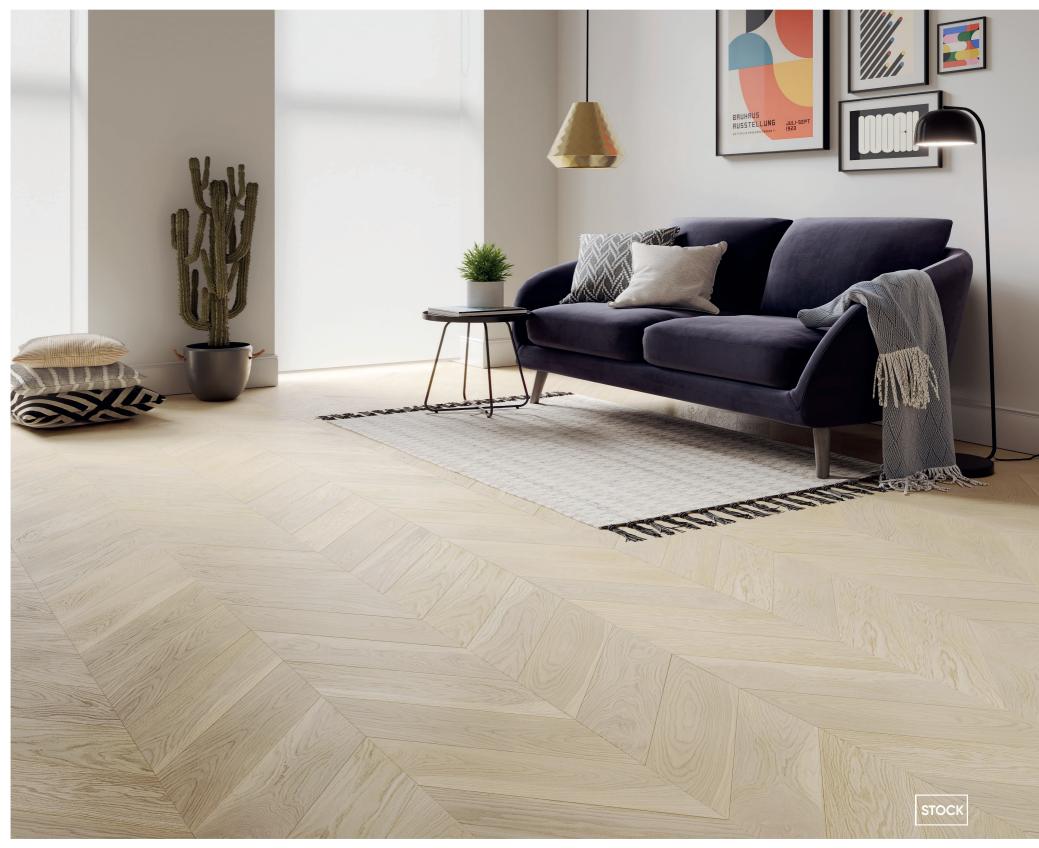

3 Strip Oak Promo White Extra Matt Lacquered Gloss 5-11%

Light brushed



3 Strip Oak Nordic Silver Moon Matt Lacquered Gloss 15-20% Brushed



#23054 3 Strip Ash Elite Bianco Perla Extra Matt Lacquered Gloss 5%

Light brushed



3 Strip Ash Elegant White Matt Lacquered Gloss 15-20%



3 Strip Ash Elegant Nordic Extra Matt Lacquered Gloss 5%

Light brushed



Herringbone Ash Elegant Nordic
Extra Matt Lacquered Gloss 5%

Light brushed 4 side bevel



#24010

Herringbone Ash Elegant Frost Ivory Pores Extra Matt Lacquered Gloss 5%



Herringbone Oak Town London Extra Matt Lacquered Gloss 10-15%

4 side bevel



#15012

Chevron Oak AB Latte Extra Matt Lacquered Gloss 5%

Light brushed 4 side bevel



#14004

Herringbone Oak AB Latte Extra Matt Lacquered Gloss 5%

Light Brushed 4 side bevel



#15006

Chevron Oak Nordic S Linen Extra Matt Lacquered Gloss 5%

Light brushed 4 side bevel



1 Strip Ash Elegant Snow Extra Matt Lacquered Gloss 5-11% Square edges



#12001 **2 Strip Oak Town White UV-Oil** 



#21008 1 Strip Ash Elite Silver Moon Matt Lacquered Gloss 15-20%

Brushed Square edges



1 Strip Ash Elegant Bianco Perla Extra Matt Lacquered Gloss 5% Brushed



#23069 **3 strip Ash Elegant Pearl Extra Matt** 

**Lacquered Gloss 5%** 

Brushed



#21098

arl Extra Matt 1 Strip Ash Elegant Pearl Extra Matt
Lacquered Gloss 5%

Brushed Square edges



#21086 1 Strip Ash Elegant Nordic Extra Matt

Lacquered Gloss 5% Light brushed 2 side bevel



1 Strip Oak Town Pearl Matt Lacquered Gloss 15-20%

Square edges



1 Strip Ash Elegant Frost Ivory Pores Extra Matt Lacquered Gloss 5